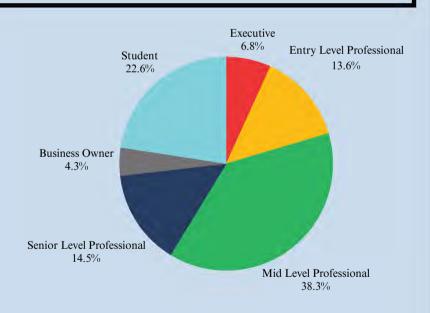

Our attendees represent all professional levels, from student to Executive...

- Higher Education
  - Executives
  - Faculty
  - Professionals
- Marketing
- Media
- Education (K-12)

- Accounting
- Financial Industry
- Non-Profit
- Pharmaceuticals
- Tech
- Government
- Other Professionals